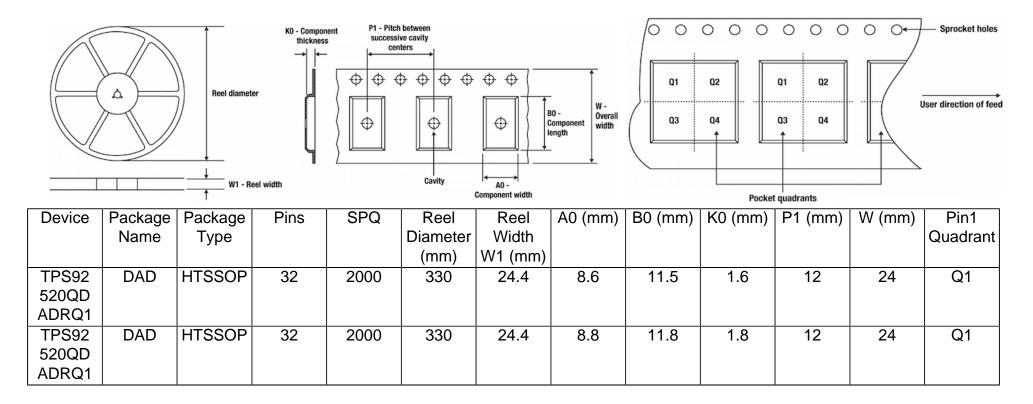

## Tape And Reel Information:

Images above are just a representation of the carrier. Actual carrier may vary. Please reference the dimensions provided in the table.