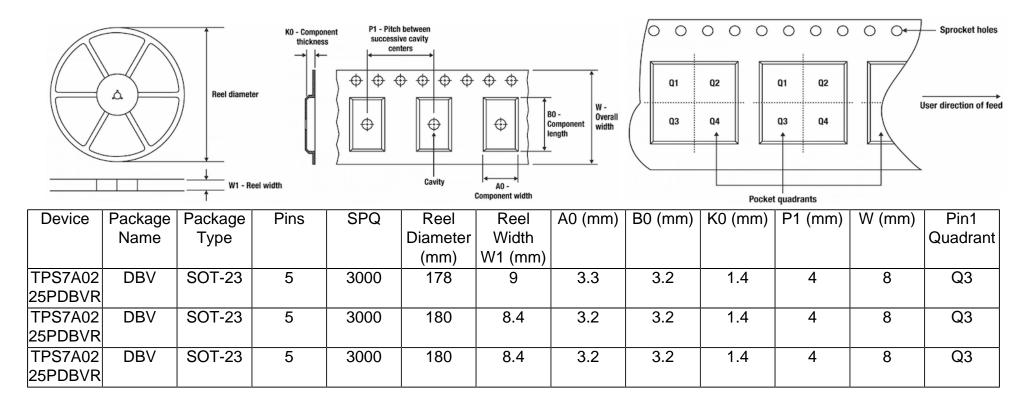

## Tape And Reel Information:

Images above are just a representation of the carrier. Actual carrier may vary. Please reference the dimensions provided in the table.