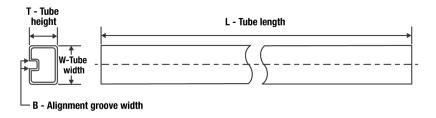

## Tube Information:

| Device | Package | Package Type | Pins | SPQ | L (mm) | W (mm) | T (µm) | B (mm) |
|--------|---------|--------------|------|-----|--------|--------|--------|--------|
|        | Drawing |              |      |     |        |        |        |        |
| TPS778 | PWP     | HTSSOP       | 20   | 70  | 530    | 10.2   | 3600   | 3.5    |
| 15PWP  |         |              |      |     |        |        |        |        |

Images above are just a representation of the carrier. Actual carrier may vary. Please reference the dimensions provided in the table.