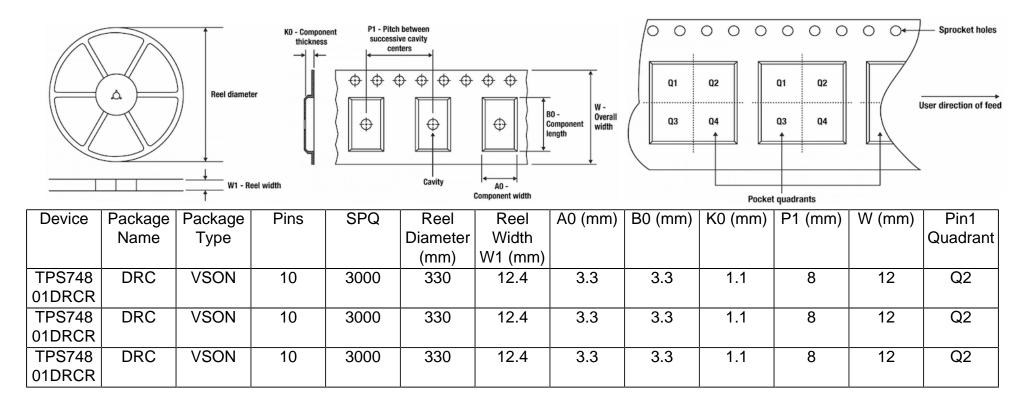

## Tape And Reel Information:

Images above are just a representation of the carrier. Actual carrier may vary. Please reference the dimensions provided in the table.