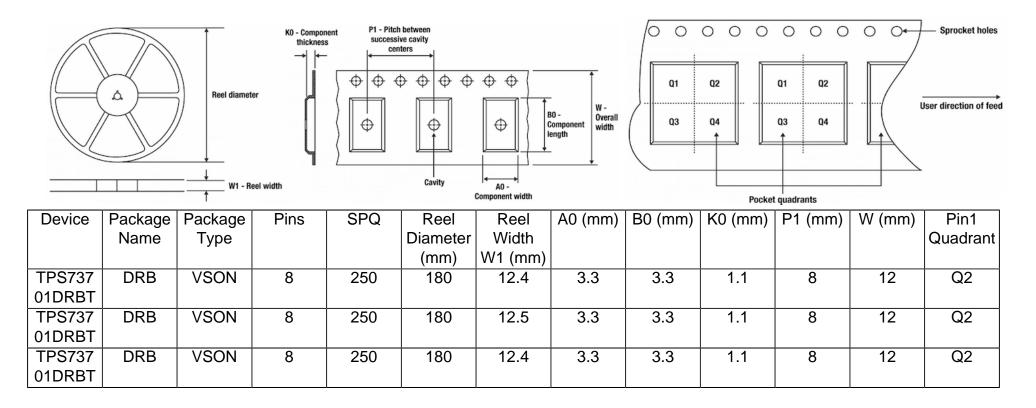

## Tape And Reel Information:

Images above are just a representation of the carrier. Actual carrier may vary. Please reference the dimensions provided in the table.