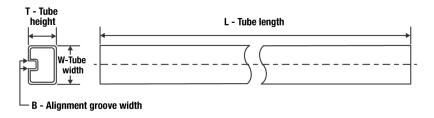

## Tube Information:

| Device | Package | Package Type | Pins | SPQ | L (mm) | W (mm) | T (µm) | B (mm) |
|--------|---------|--------------|------|-----|--------|--------|--------|--------|
|        | Drawing |              |      |     |        |        |        |        |
| TPS736 | DCQ     | SOT-223      | 6    | 78  | 532.13 | 8.63   | 3600.0 | 3.68   |
| 15DCQ  |         |              |      |     |        |        |        |        |

Images above are just a representation of the carrier. Actual carrier may vary. Please reference the dimensions provided in the table.