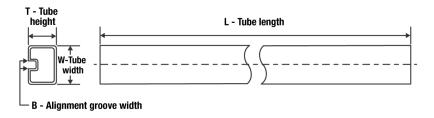

## Tube Information:

| Device | Package | Package Type | Pins | SPQ | L (mm) | W (mm) | T (µm) | B (mm) |
|--------|---------|--------------|------|-----|--------|--------|--------|--------|
|        | Drawing |              |      |     |        |        |        |        |
| TPS725 | DCQ     | SOT-223      | 6    | 78  | 532.13 | 8.63   | 3600.0 | 3.68   |
| 01DCQ  |         |              |      |     |        |        |        |        |

Images above are just a representation of the carrier. Actual carrier may vary. Please reference the dimensions provided in the table.