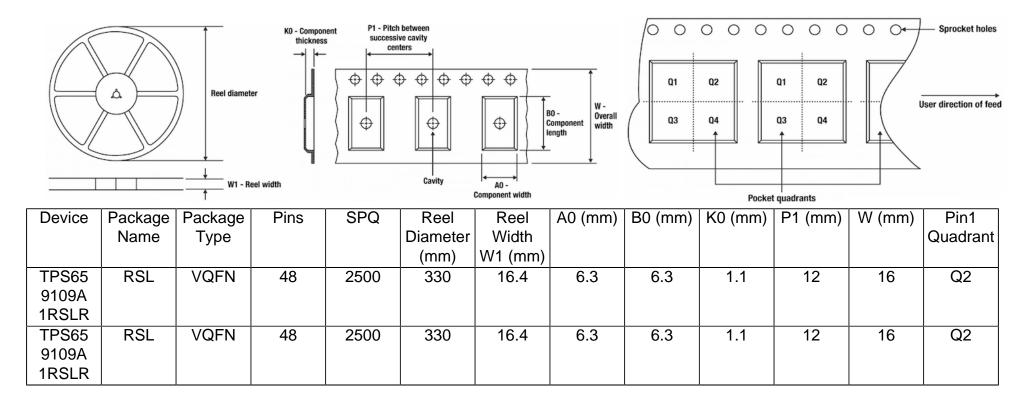

## Tape And Reel Information:

Images above are just a representation of the carrier. Actual carrier may vary. Please reference the dimensions provided in the table.