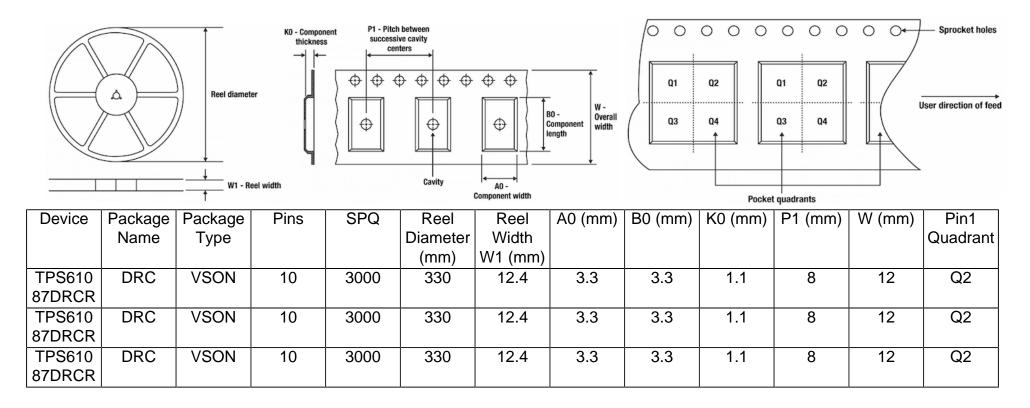

## Tape And Reel Information:

Images above are just a representation of the carrier. Actual carrier may vary. Please reference the dimensions provided in the table.