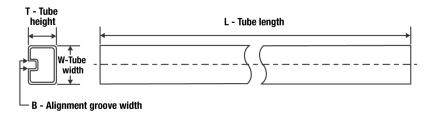

## Tube Information:

| Device          | Package | Package Type | Pins | SPQ | L (mm) | W (mm) | T (µm) | B (mm) |
|-----------------|---------|--------------|------|-----|--------|--------|--------|--------|
|                 | Drawing |              |      |     |        |        |        |        |
| TPS601<br>40PWP | PWP     | HTSSOP       | 20   | 70  | 530    | 10.2   | 3600   | 3.5    |
| 101 111         |         |              |      |     |        |        |        |        |

Images above are just a representation of the carrier. Actual carrier may vary. Please reference the dimensions provided in the table.