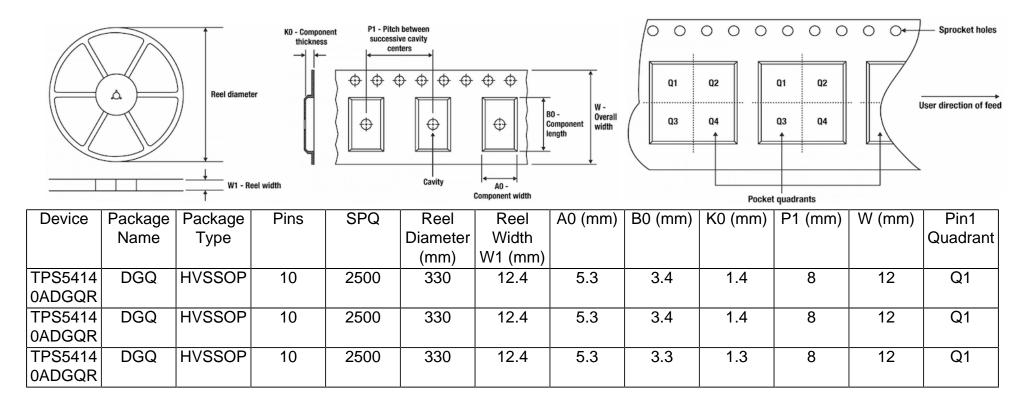

## Tape And Reel Information:

Images above are just a representation of the carrier. Actual carrier may vary. Please reference the dimensions provided in the table.