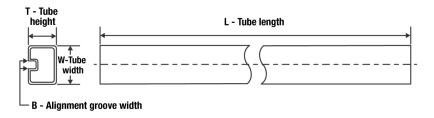

## Tube Information:

| Device    | Package<br>Drawing | Package Type | Pins | SPQ | L (mm) | W (mm) | T (µm) | B (mm) |
|-----------|--------------------|--------------|------|-----|--------|--------|--------|--------|
| TPS2111PW | PW                 | TSSOP        | 8    | 150 | 530    | 10.2   | 3600   | 3.5    |

Images above are just a representation of the carrier. Actual carrier may vary. Please reference the dimensions provided in the table.