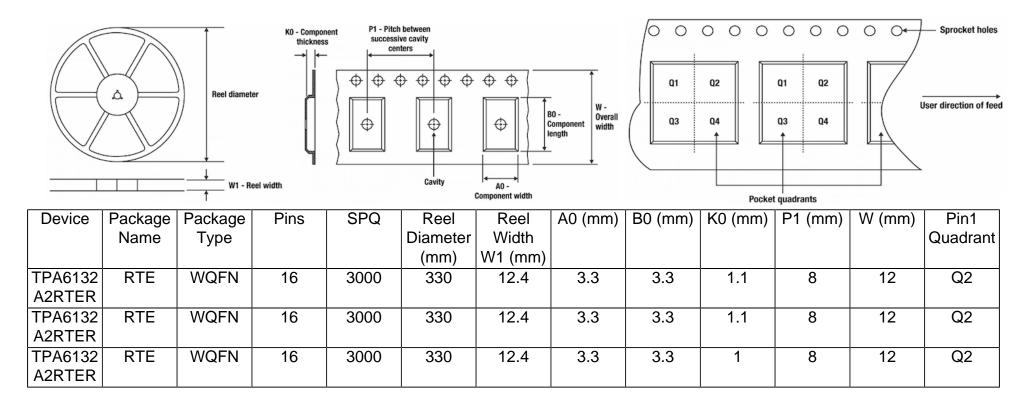

## Tape And Reel Information:

Images above are just a representation of the carrier. Actual carrier may vary. Please reference the dimensions provided in the table.