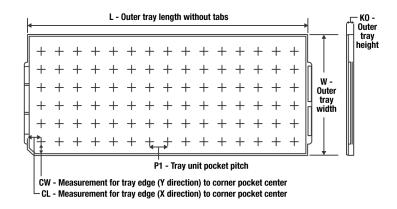

## Carrier Material Report for TMDS361BPAG

Tray Information:

| Device          | Package | Package | Pins | SPQ | Unit   | Max  | L (mm) | W (mm) | K0 (µm) | P1 (mm) | CL (mm) | CW   |
|-----------------|---------|---------|------|-----|--------|------|--------|--------|---------|---------|---------|------|
|                 | Drawing | Туре    |      |     | Array  | Temp |        |        |         |         |         | (mm) |
|                 | _       |         |      |     | Matrix | (°C) |        |        |         |         |         |      |
| TMDS3<br>61BPAG | PAG     | TQFP    | 64   | 160 | 8 x 20 | 150  | 315    | 135.9  | 7620    | 15.2    | 13.1    | 13   |

Images above are just a representation of the carrier. Actual carrier may vary. Please reference the dimensions provided in the table.