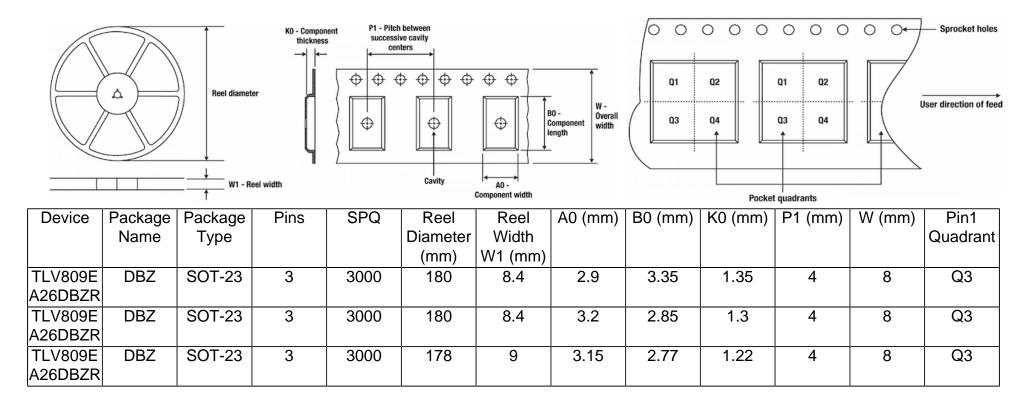

## Tape And Reel Information:

Images above are just a representation of the carrier. Actual carrier may vary. Please reference the dimensions provided in the table.