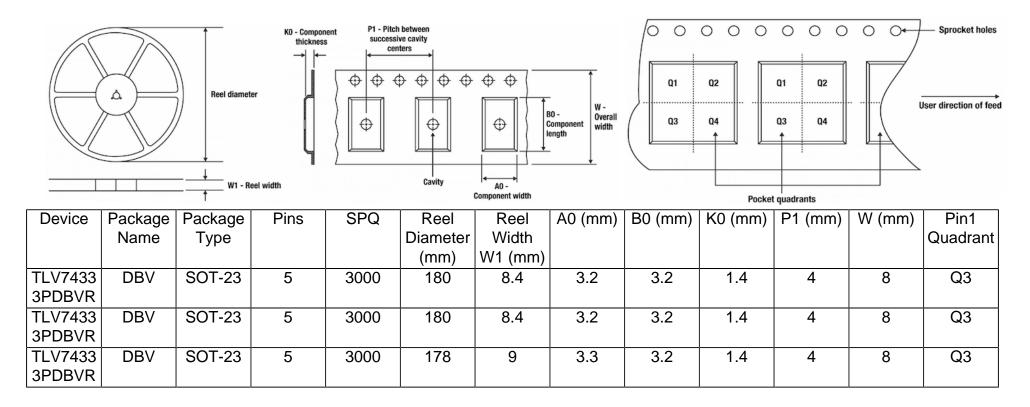

Carrier Material Report for TLV74333PDBVR

## Tape And Reel Information:

Images above are just a representation of the carrier. Actual carrier may vary. Please reference the dimensions provided in the table.