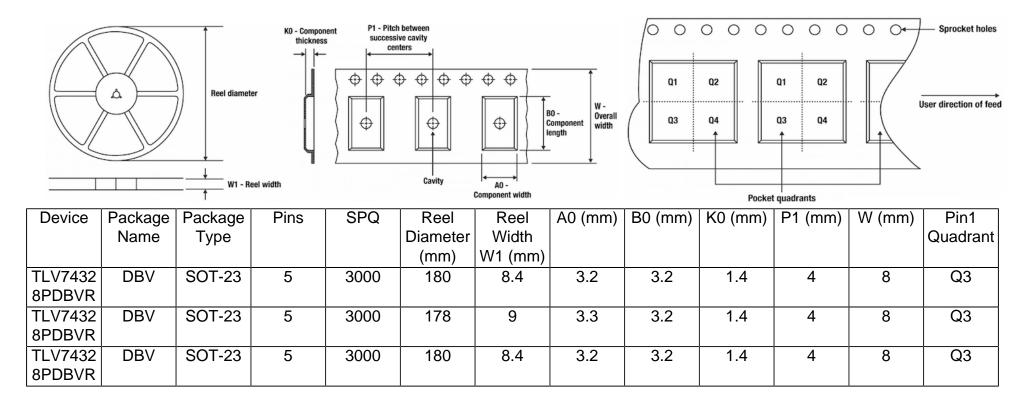

## Tape And Reel Information:

Images above are just a representation of the carrier. Actual carrier may vary. Please reference the dimensions provided in the table.