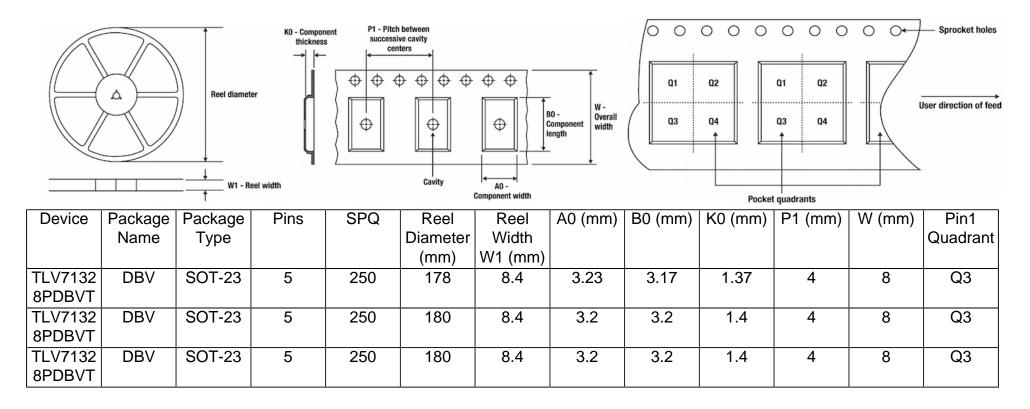

## Tape And Reel Information:

Images above are just a representation of the carrier. Actual carrier may vary. Please reference the dimensions provided in the table.