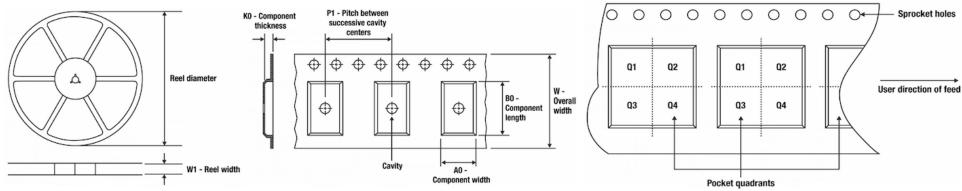

## Tape And Reel Information:

| Device  |      | Package | Pins | SPQ | Reel          | Reel             | A0 (mm) | B0 (mm) | K0 (mm) | P1 (mm) | W (mm) | Pin1     |
|---------|------|---------|------|-----|---------------|------------------|---------|---------|---------|---------|--------|----------|
|         | Name | Туре    |      |     | Diameter (mm) | Width<br>W1 (mm) |         |         |         |         |        | Quadrant |
|         |      |         |      |     | (mm)          | VV I (IIIIII)    |         |         |         |         |        |          |
| TLV7131 | DBV  | SOT-23  | 5    | 250 | 180           | 8.4              | 3.2     | 3.2     | 1.4     | 4       | 8      | Q3       |
| 85PDBVT |      |         |      |     |               |                  |         |         |         |         |        |          |
| TLV7131 | DBV  | SOT-23  | 5    | 250 | 178           | 8.4              | 3.23    | 3.17    | 1.37    | 4       | 8      | Q3       |
| 85PDBVT |      |         |      |     |               |                  |         |         |         |         |        |          |
| TLV7131 | DBV  | SOT-23  | 5    | 250 | 180           | 8.4              | 3.2     | 3.2     | 1.4     | 4       | 8      | Q3       |
| 85PDBVT |      |         |      |     |               |                  |         |         |         |         |        |          |

Images above are just a representation of the carrier. Actual carrier may vary. Please reference the dimensions provided in the table.