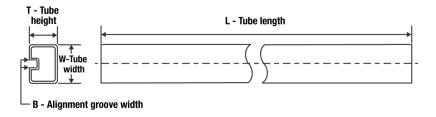

## Tube Information:

| Device    | Package | Package Type | Pins | SPQ | L (mm) | W (mm) | T (µm) | B (mm) |
|-----------|---------|--------------|------|-----|--------|--------|--------|--------|
|           | Drawing |              |      |     |        |        |        |        |
| TLC7528CN | N       | PDIP         | 20   | 20  | 506    | 13.97  | 11230  | 4.32   |

Images above are just a representation of the carrier. Actual carrier may vary. Please reference the dimensions provided in the table.