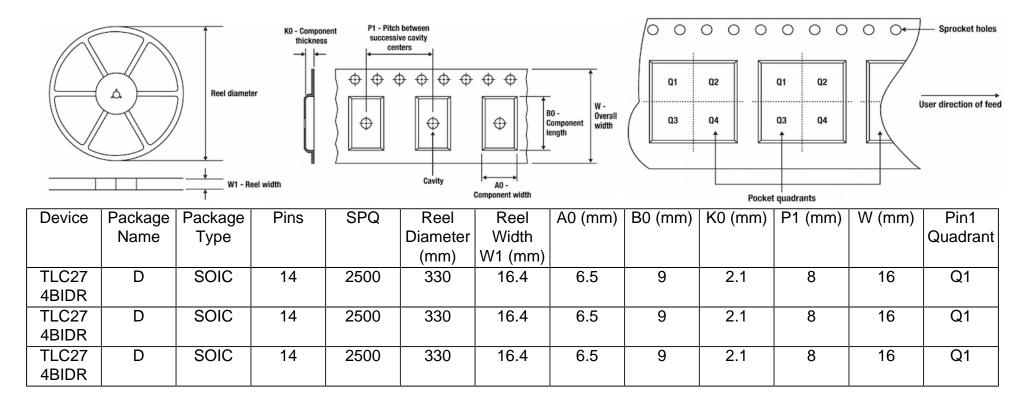

## Tape And Reel Information:

Images above are just a representation of the carrier. Actual carrier may vary. Please reference the dimensions provided in the table.