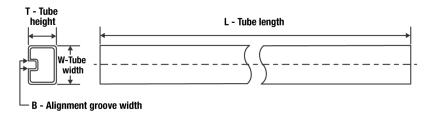

## Tube Information:

| Device   | Package | Package Type | Pins | SPQ | L (mm) | W (mm) | T (µm) | B (mm) |
|----------|---------|--------------|------|-----|--------|--------|--------|--------|
|          | Drawing |              |      |     |        |        |        |        |
| TL7700CM | PW      | TSSOP        | 8    | 150 | 530    | 10.2   | 3600   | 3.5    |
| PWPSEP   |         |              |      |     |        |        |        |        |

Images above are just a representation of the carrier. Actual carrier may vary. Please reference the dimensions provided in the table.