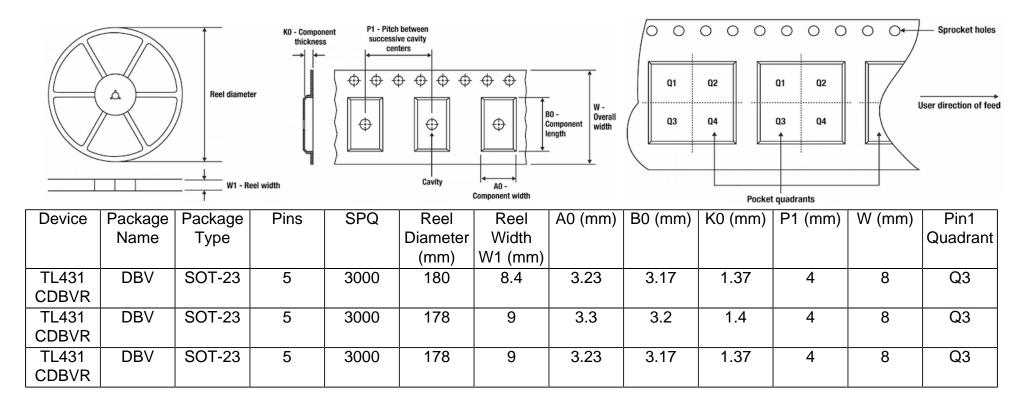

## Tape And Reel Information:

Images above are just a representation of the carrier. Actual carrier may vary. Please reference the dimensions provided in the table.