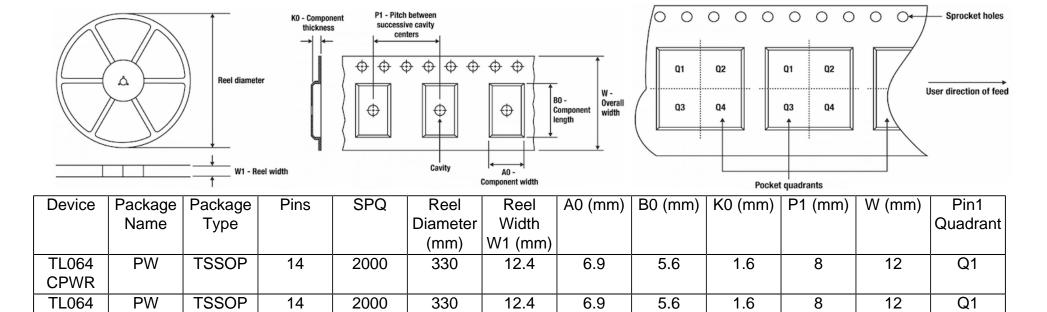

## Tape And Reel Information:

**CPWR** 

Images above are just a representation of the carrier. Actual carrier may vary. Please reference the dimensions provided in the table.