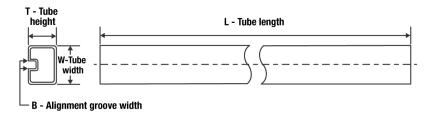

## Tube Information:

| Device | Package | Package Type | Pins | SPQ | L (mm) | W (mm) | T (µm) | B (mm) |
|--------|---------|--------------|------|-----|--------|--------|--------|--------|
|        | Drawing |              |      |     |        |        |        |        |
| THS60  | PWP     | HTSSOP       | 14   | 90  | 530    | 10.2   | 3600   | 3.5    |
| 53IPWP |         |              |      |     |        |        |        |        |

Images above are just a representation of the carrier. Actual carrier may vary. Please reference the dimensions provided in the table.