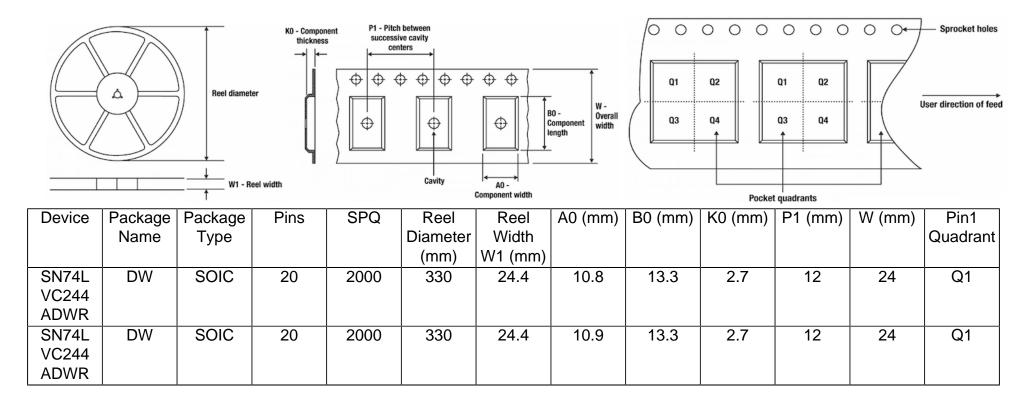

## Tape And Reel Information:

Images above are just a representation of the carrier. Actual carrier may vary. Please reference the dimensions provided in the table.