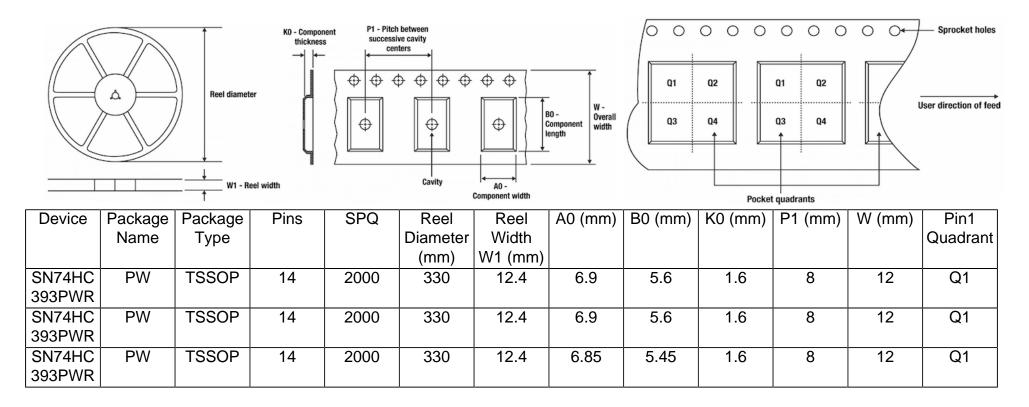

## Tape And Reel Information:

Images above are just a representation of the carrier. Actual carrier may vary. Please reference the dimensions provided in the table.