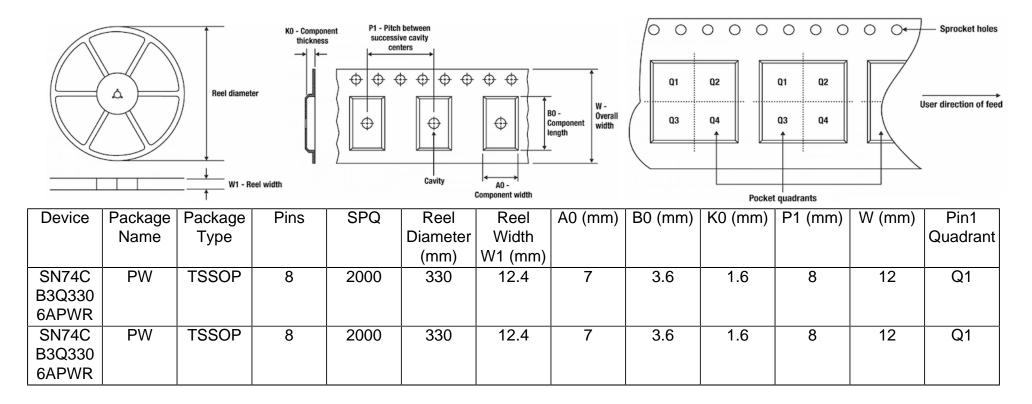

## Tape And Reel Information:

Images above are just a representation of the carrier. Actual carrier may vary. Please reference the dimensions provided in the table.