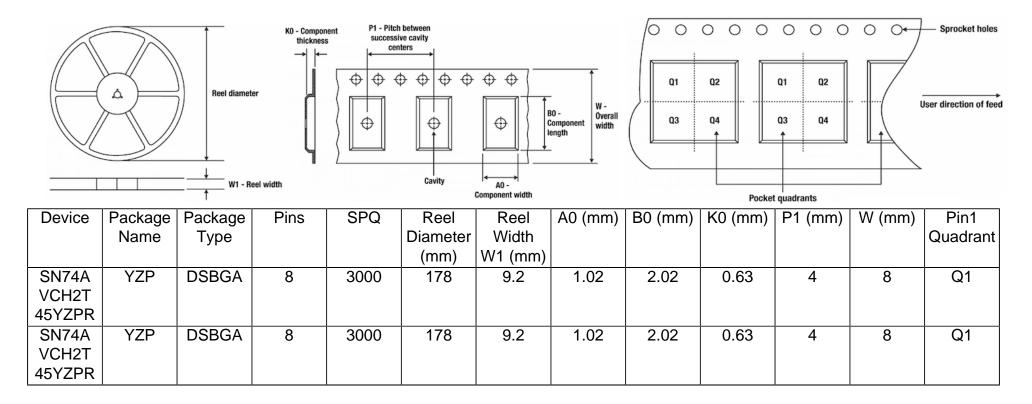

## Tape And Reel Information:

Images above are just a representation of the carrier. Actual carrier may vary. Please reference the dimensions provided in the table.