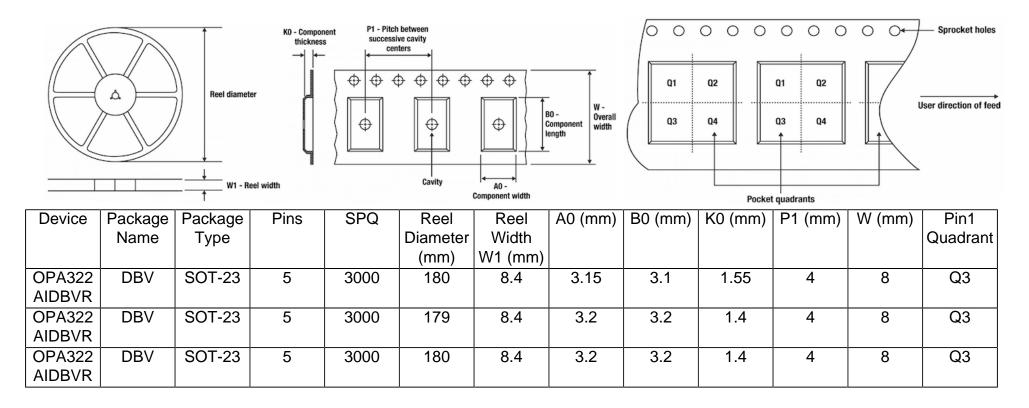

## Tape And Reel Information:

Images above are just a representation of the carrier. Actual carrier may vary. Please reference the dimensions provided in the table.