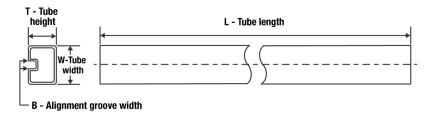

## Tube Information:

| Device             | Package | Package Type | Pins | SPQ | L (mm) | W (mm) | T (µm) | B (mm) |
|--------------------|---------|--------------|------|-----|--------|--------|--------|--------|
|                    | Drawing |              |      |     |        |        |        |        |
| MSP430I<br>2020TPW | PW      | TSSOP        | 28   | 50  | 530    | 10.2   | 3600   | 3.5    |

Images above are just a representation of the carrier. Actual carrier may vary. Please reference the dimensions provided in the table.