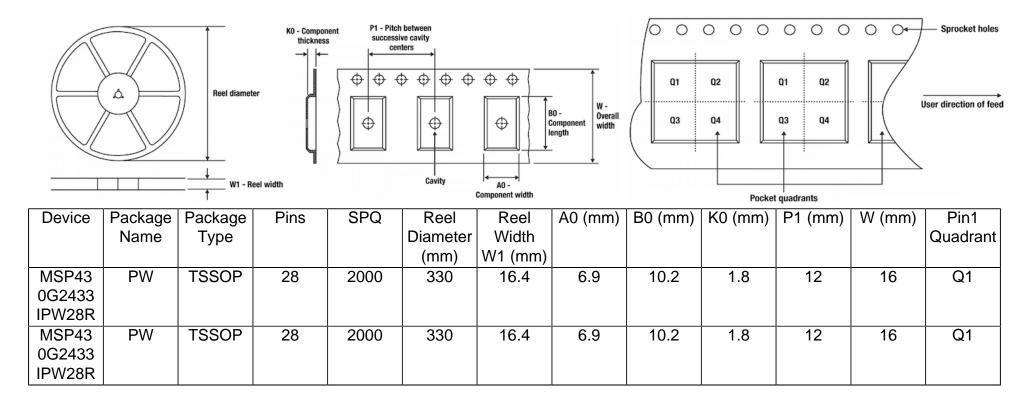

## Tape And Reel Information:

Images above are just a representation of the carrier. Actual carrier may vary. Please reference the dimensions provided in the table.