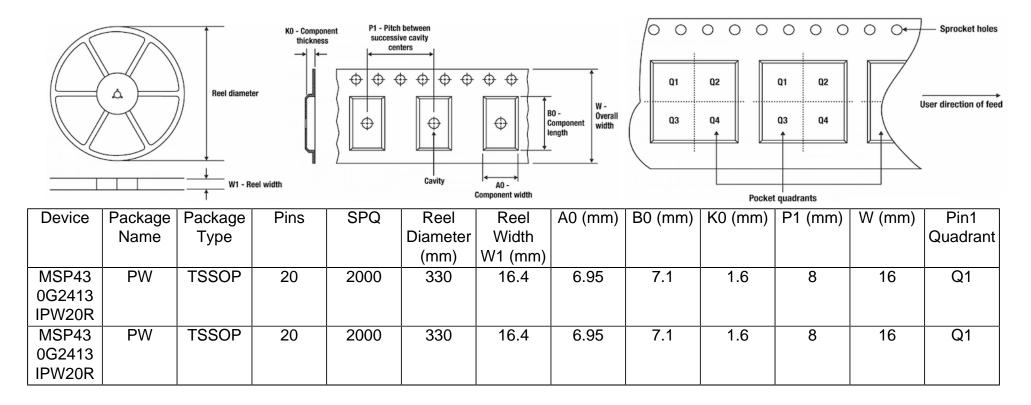

Carrier Material Report for MSP430G2413IPW20R

## Tape And Reel Information:

Images above are just a representation of the carrier. Actual carrier may vary. Please reference the dimensions provided in the table.