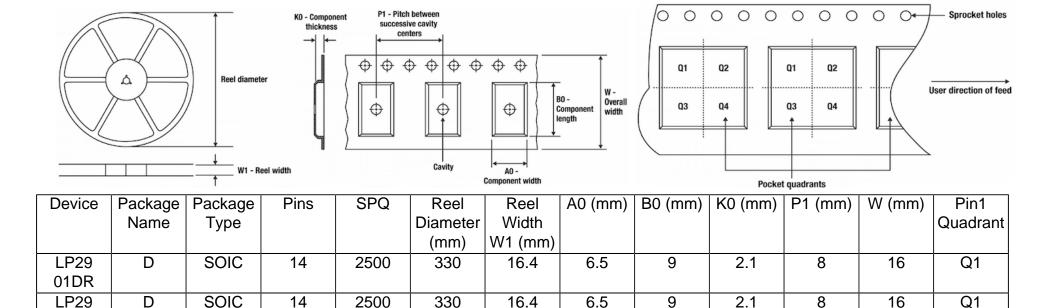

## Tape And Reel Information:

01DR

Images above are just a representation of the carrier. Actual carrier may vary. Please reference the dimensions provided in the table.