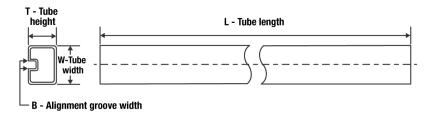

## Tube Information:

| Device  | Package | Package Type | Pins | SPQ | L (mm) | W (mm) | T (µm) | B (mm) |
|---------|---------|--------------|------|-----|--------|--------|--------|--------|
|         | Drawing |              |      |     |        |        |        |        |
| LMV339  | PW      | TSSOP        | 14   | 94  | 495    | 8      | 2514.6 | 4.06   |
| MT/NOPB |         |              |      |     |        |        |        |        |

Images above are just a representation of the carrier. Actual carrier may vary. Please reference the dimensions provided in the table.