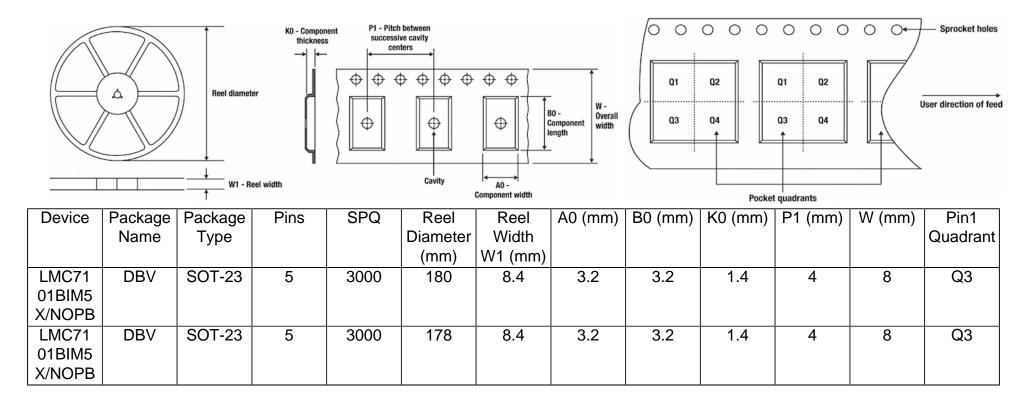

## Tape And Reel Information:

Images above are just a representation of the carrier. Actual carrier may vary. Please reference the dimensions provided in the table.