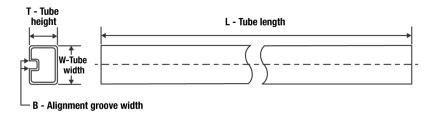

## Tube Information:

| Device  | Package | Package Type | Pins | SPQ | L (mm) | W (mm) | T (µm) | B (mm) |
|---------|---------|--------------|------|-----|--------|--------|--------|--------|
|         | Drawing |              |      |     |        |        |        |        |
| LM5035B | PWP     | HTSSOP       | 20   | 73  | 495    | 8      | 2514.6 | 4.06   |
| MH/NOPB |         |              |      |     |        |        |        |        |

Images above are just a representation of the carrier. Actual carrier may vary. Please reference the dimensions provided in the table.