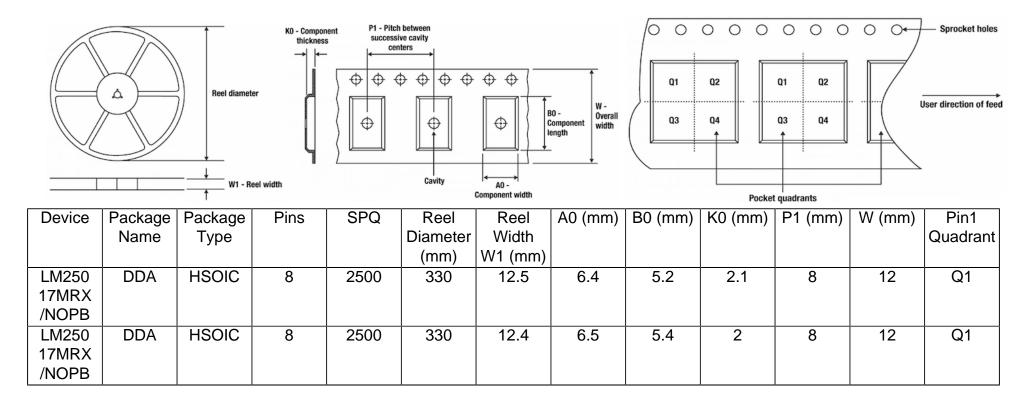

## Tape And Reel Information:

Images above are just a representation of the carrier. Actual carrier may vary. Please reference the dimensions provided in the table.