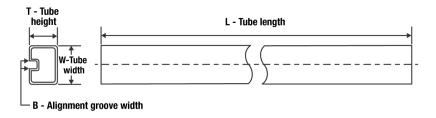

## Tube Information:

| Device  | Package | Package Type | Pins | SPQ | L (mm) | W (mm) | T (µm) | B (mm) |
|---------|---------|--------------|------|-----|--------|--------|--------|--------|
|         | Drawing |              |      |     |        |        |        |        |
| LM20124 | PWP     | HTSSOP       | 16   | 92  | 495    | 8      | 2514.6 | 4.06   |
| MH/NOPB |         |              |      |     |        |        |        |        |

Images above are just a representation of the carrier. Actual carrier may vary. Please reference the dimensions provided in the table.