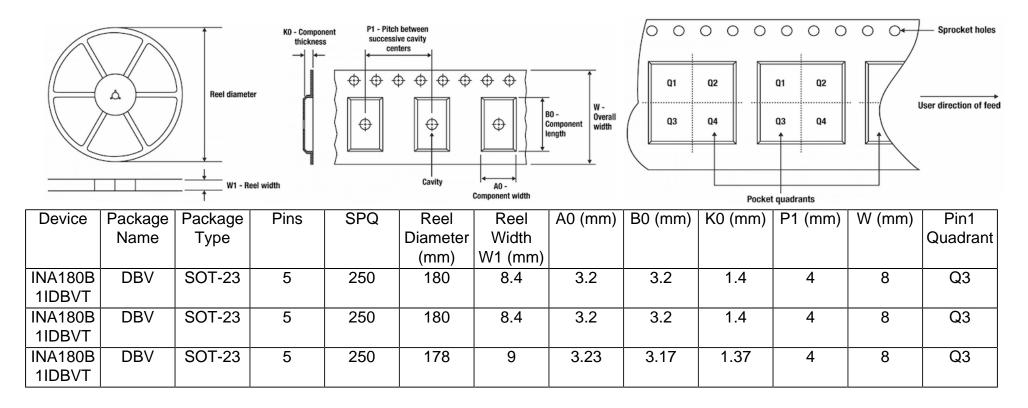

## Tape And Reel Information:

Images above are just a representation of the carrier. Actual carrier may vary. Please reference the dimensions provided in the table.