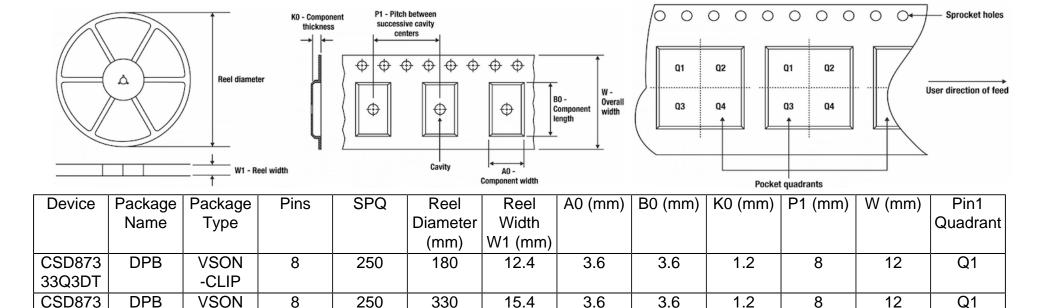

## Tape And Reel Information:

-CLIP

33Q3DT

Images above are just a representation of the carrier. Actual carrier may vary. Please reference the dimensions provided in the table.