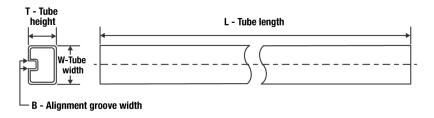

## Tube Information:

| Device | Package | Package Type | Pins | SPQ | L (mm) | W (mm) | T (µm) | B (mm) |
|--------|---------|--------------|------|-----|--------|--------|--------|--------|
|        | Drawing |              |      |     |        |        |        |        |
| CDCLVC | PW      | TSSOP        | 8    | 150 | 530    | 10.2   | 3600   | 3.5    |
| 1104PW |         |              |      |     |        |        |        |        |

Images above are just a representation of the carrier. Actual carrier may vary. Please reference the dimensions provided in the table.