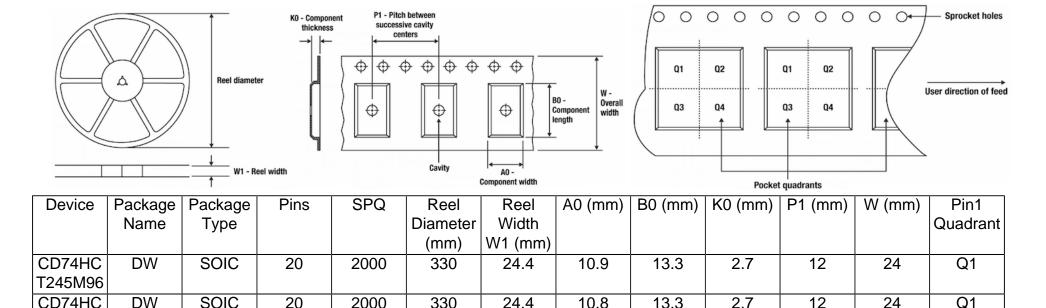

## Carrier Material Report for CD74HCT245M96

20

2000

## Tape And Reel Information:

DW

T245M96

Images above are just a representation of the carrier. Actual carrier may vary. Please reference the dimensions provided in the table.

24.4

10.8

13.3

2.7

12

24

330

Q1