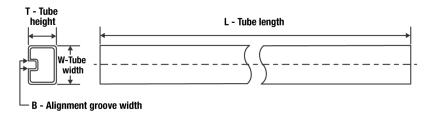

## Tube Information:

| Device   | Package | Package Type | Pins | SPQ | L (mm) | W (mm) | T (µm) | B (mm) |
|----------|---------|--------------|------|-----|--------|--------|--------|--------|
|          | Drawing |              |      |     |        |        |        |        |
| CD4046BE | N       | PDIP         | 16   | 25  | 506    | 13.97  | 11230  | 4.32   |
| CD4046BE | N       | PDIP         | 16   | 25  | 506    | 13.97  | 11230  | 4.32   |

Images above are just a representation of the carrier. Actual carrier may vary. Please reference the dimensions provided in the table.