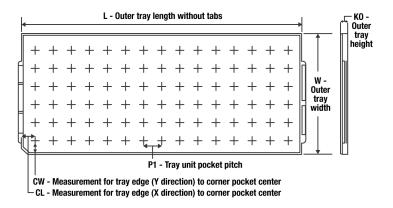

## Tray Information:

| Device          | Package | Package | Pins | SPQ | Unit   | Max  | L (mm) | W (mm) | K0 (µm) | P1 (mm) | CL (mm) | CW   |
|-----------------|---------|---------|------|-----|--------|------|--------|--------|---------|---------|---------|------|
|                 | Drawing | Туре    |      |     | Array  | Temp |        |        |         |         |         | (mm) |
|                 |         |         |      |     | Matrix | (°C) |        |        |         |         |         |      |
| ADS16<br>72IPAG | PAG     | TQFP    | 64   | 160 | 8 x 20 | 150  | 315    | 135.9  | 7620    | 15.2    | 13.1    | 13   |

Images above are just a representation of the carrier. Actual carrier may vary. Please reference the dimensions provided in the table.