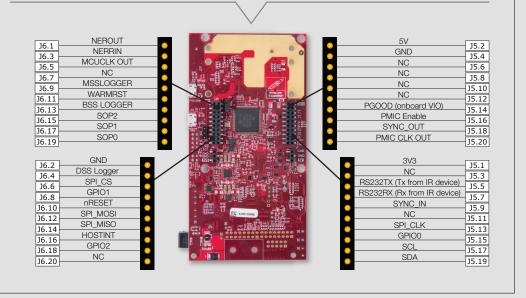

## **Carrier Card Features** Antenna Module Connectors XDS110 Emulator (Reverse) **USB** Connector (Reverse) DCA1000 Data Capture Connector MUX Controls CAN Interface SOP Lines 5V Input