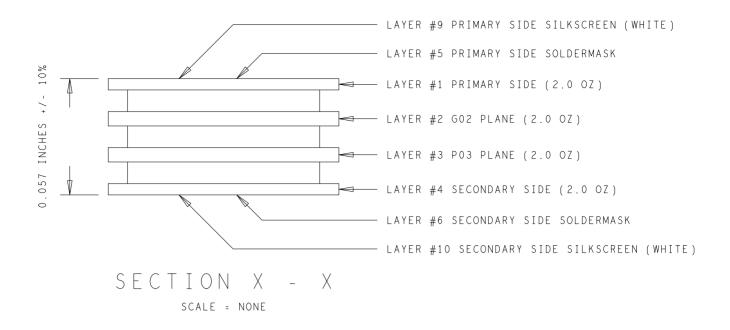

ART FILM - fab01

| DRILL CHART: TOP to BOTTOM |      |                   |        |     |  |  |  |
|----------------------------|------|-------------------|--------|-----|--|--|--|
| ALL UNITS ARE IN MILS      |      |                   |        |     |  |  |  |
| FIGURE                     | SIZE | TOLERANCE         | PLATED | QTY |  |  |  |
| 0                          | 10.0 | + 2 . 0 / - 7 . 0 | PLATED | 137 |  |  |  |
| 4                          | 50.0 | + 3 . 0 / - 3 . 0 | PLATED | 1 4 |  |  |  |
| *                          | 60.0 | + 3 . 0 / - 3 . 0 | PLATED | 4   |  |  |  |