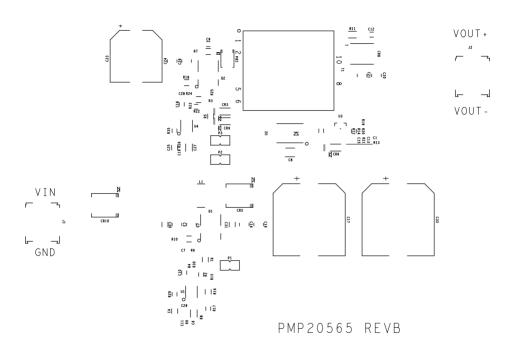

ART FILM - p03





ART FILM - smt



ART FILM - smb



ART FILM - sst

£ | ×

ART FILM - ssb



ART FILM - pmt

ART FILM - pmb

ART FILM - fab01





| DRILL CHART: TOP to BOTTOM |      |                   |        |     |  |  |  |
|----------------------------|------|-------------------|--------|-----|--|--|--|
| ALL UNITS ARE IN MILS      |      |                   |        |     |  |  |  |
| FIGURE                     | SIZE | TOLERANCE         | PLATED | QTY |  |  |  |
| 0                          | 10.0 | + 2 . 0 / - 7 . 0 | PLATED | 137 |  |  |  |
| 4                          | 50.0 | + 3 . 0 / - 3 . 0 | PLATED | 1 4 |  |  |  |
| *                          | 60.0 | + 3 . 0 / - 3 . 0 | PLATED | 4   |  |  |  |



ART FILM - asy02



## SECONDARY SIDE

## IMPORTANT NOTICE AND DISCLAIMER

TI PROVIDES TECHNICAL AND RELIABILITY DATA (INCLUDI