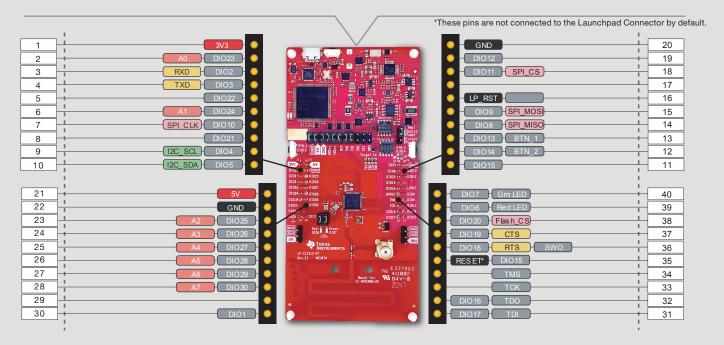

TI LaunchPad<sup>™</sup> kit CC1312R7 Wireless Microcontroller Development kit featuring the CC1312R7 Microcontroller for rapid prototyping

PART NO: LP-CC1312R7

## TI LaunchPad<sup>™</sup> kit with CC1312R7 Wireless Microcontroller

Development kit featuring the CC1312R7 Wireless Microcontroller for rapid prototyping

PART NO: LP-CC1312R7