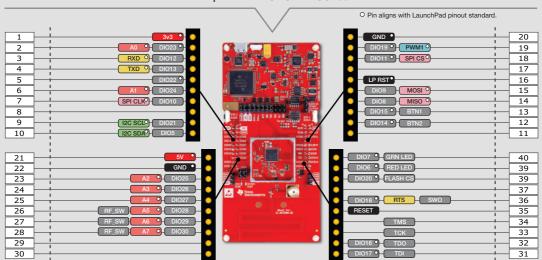

## TI LaunchPad™ kit with SimpleLink™ Wireless MCU

Microcontroller development kit for rapid prototyping featuring the CC1352P microcontroller

PART NO: LAUNCHXL-CC1352P-2

### TI LaunchPad™ kit with SimpleLink™ Wireless MCU

Microcontroller development kit for rapid prototyping featuring the CC1352P microcontroller

PART NO: LAUNCHXL-CC1352P-2