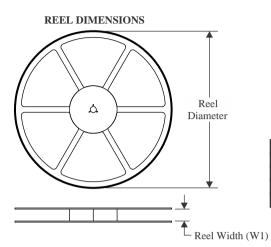

## QUADRANT ASSIGNMENTS FOR PIN 1 ORIENTATION IN TAPE

| *All | dimens | ions | are | nominal |  |
|------|--------|------|-----|---------|--|
|      |        |      |     |         |  |

| Device         | Package<br>Type | Package<br>Drawing |    | SPQ  | Reel<br>Diameter<br>(mm) | Reel<br>Width<br>W1 (mm) | · · / | B0<br>(mm) | K0<br>(mm) | P1<br>(mm) | W<br>(mm) | Pin1<br>Quadrant |
|----------------|-----------------|--------------------|----|------|--------------------------|--------------------------|-------|------------|------------|------------|-----------|------------------|
| BQ76PL536APAPR | HTQFP           | PAP                | 64 | 1000 | 330.0                    | 24.4                     | 13.0  | 13.0       | 1.5        | 16.0       | 24.0      | Q2               |