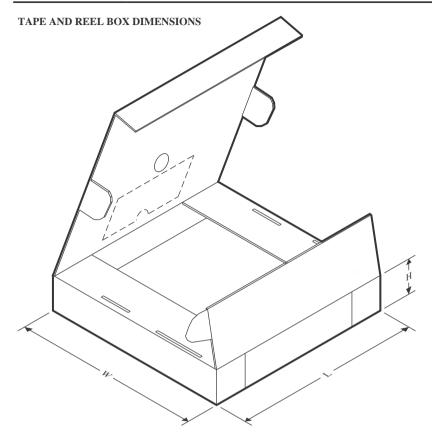

## PACKAGE MATERIALS INFORMATION

5-Oct-2022

\*All dimensions are nominal

| Device         | Package Type | Package Drawing | Pins | SPQ  | Length (mm) | Width (mm) | Height (mm) |
|----------------|--------------|-----------------|------|------|-------------|------------|-------------|
| BQ76PL536APAPR | HTQFP        | PAP             | 64   | 1000 | 350.0       | 350.0      | 43.0        |