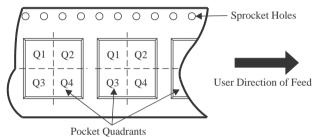

## QUADRANT ASSIGNMENTS FOR PIN 1 ORIENTATION IN TAPE

| *All | dimens | ions | are | nominal |  |
|------|--------|------|-----|---------|--|
|      |        |      |     |         |  |

| Device         | Package<br>Type | Package<br>Drawing |    | SPQ  | Reel<br>Diameter<br>(mm) | Reel<br>Width<br>W1 (mm) | · · / | B0<br>(mm) | K0<br>(mm) | P1<br>(mm) | W<br>(mm) | Pin1<br>Quadrant |
|----------------|-----------------|--------------------|----|------|--------------------------|--------------------------|-------|------------|------------|------------|-----------|------------------|
| BQ76PL536APAPR | HTQFP           | PAP                | 64 | 1000 | 330.0                    | 24.4                     | 13.0  | 13.0       | 1.5        | 16.0       | 24.0      | Q2               |