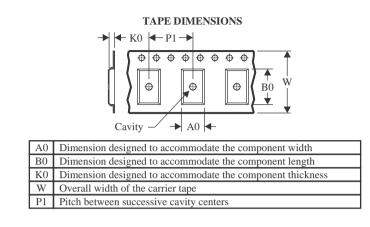

## QUADRANT ASSIGNMENTS FOR PIN 1 ORIENTATION IN TAPE

| *All | dimens | ions | are | nominal |  |
|------|--------|------|-----|---------|--|
|      |        |      |     |         |  |

| Device         | Package<br>Type | Package<br>Drawing |    | SPQ  | Reel<br>Diameter<br>(mm) | Reel<br>Width<br>W1 (mm) | · · / | B0<br>(mm) | K0<br>(mm) | P1<br>(mm) | W<br>(mm) | Pin1<br>Quadrant |
|----------------|-----------------|--------------------|----|------|--------------------------|--------------------------|-------|------------|------------|------------|-----------|------------------|
| BQ76PL536APAPR | HTQFP           | PAP                | 64 | 1000 | 330.0                    | 24.4                     | 13.0  | 13.0       | 1.5        | 16.0       | 24.0      | Q2               |